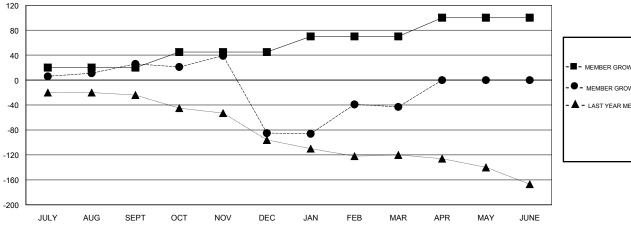

## GOALS AND ACTUAL MEMBERS CUMULATIVE

| -■-   | MEMBER GRO  | WTH NET G  | OAL    |  |
|-------|-------------|------------|--------|--|
| -•-   | MEMBER GRO  | OWTH ACTU  | AL     |  |
| - 🛦 - | LAST YEAR N | MEMBERSHIF | ACTUAL |  |
|       |             |            |        |  |
|       |             |            |        |  |
|       |             |            |        |  |