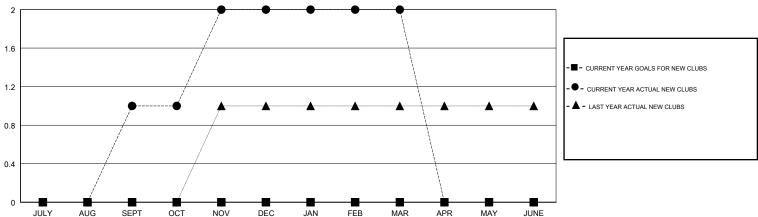

## GOALS AND ACTUAL MEMBERS CUMULATIVE

| -■-   | MEMBER GRO  | WTH NET G  | OAL    |  |
|-------|-------------|------------|--------|--|
| -•-   | MEMBER GRO  | OWTH ACTU  | AL     |  |
| - 🛦 - | LAST YEAR N | MEMBERSHIF | ACTUAL |  |
|       |             |            |        |  |
|       |             |            |        |  |
|       |             |            |        |  |